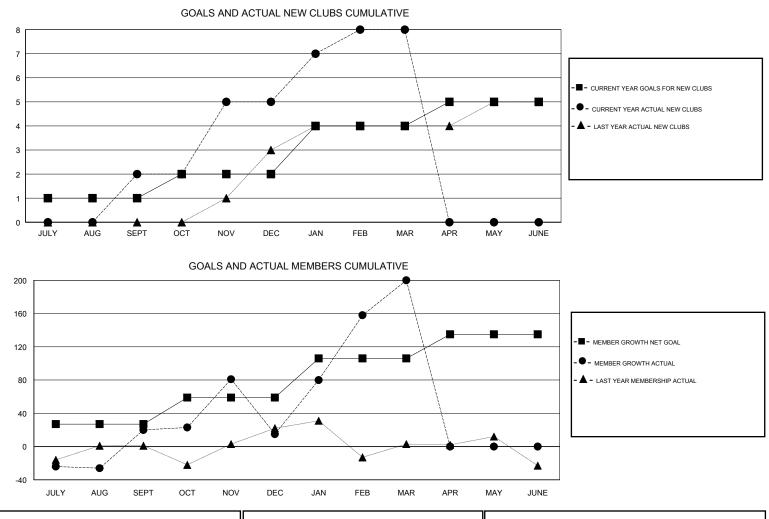

## MONTHLY MEMBERSHIP PROGRESS REPORT

District 352

Results as of: 03/31/2018

## GMT: AHMED MOSTAFA

## LOCATION ARAB REP OF EGYPT

GMT CA

| Clubs<br>RESULTS FOR 2017-2018 |   |   |   | Members<br>RESULTS FOR 2017-2018 |    |     |     |  |
|--------------------------------|---|---|---|----------------------------------|----|-----|-----|--|
|                                |   |   |   |                                  |    |     |     |  |
| JULY/AUG/SEPT                  | 1 | 2 | 0 | JULY/AUG/SEPT                    | 27 | 128 | 80  |  |
| OCT/NOV/DEC                    | 1 | 3 | 4 | OCT/NOV/DEC                      | 32 | 136 | 130 |  |
| JAN/FEB/MAR                    | 2 | 3 | 1 | JAN/FEB/MAR                      | 47 | 260 | 64  |  |
| APR/MAY/JUNE                   | 1 | 0 | 0 | APR/MAY/JUNE                     | 29 | 0   | 0   |  |

| DROPPED CLUBS: 5 |     | 41 CLUBS OF 55 ADDED 1 OR MORE | GENDER DISTRIBUTION                    |                              |     |
|------------------|-----|--------------------------------|----------------------------------------|------------------------------|-----|
|                  |     | NEW MEMBERS                    | MALE<br>FEMALE                         | 614 (40.53%)<br>901 (59.47%) |     |
| DROPPED MEMBERS  |     |                                | Women Percentage Fiscal Year Goal: 50% |                              |     |
| DECEASED         | 3   | CLICK HERE FOR CUMULATIVE      | TOTAL FAMILY UNIT MEMBERS              |                              | 304 |
| CLUB CANCELLED   | 95  | MEMBERSHIP DATA                |                                        |                              | 174 |
| OTHER            | 176 |                                | FAMILY MEMBERS PAYING HALF<br>DUES     |                              |     |
| TOTAL            | 274 |                                |                                        |                              |     |